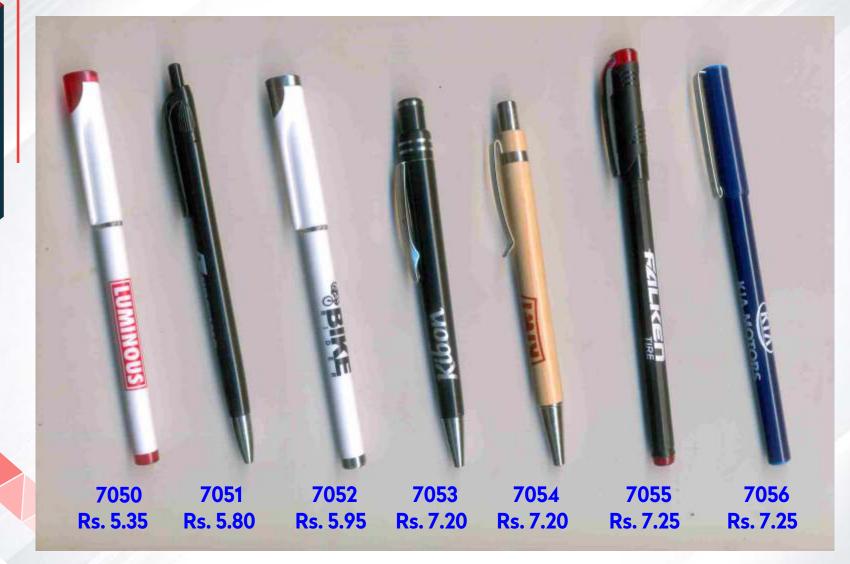

## **PRICE-LIST**

white spark ideas Building Branditude

**Plastic Pen** 

**UBRUND** 20 METRO GARANDARD NICO METR. 7015 7016 7017 7018 7019 7020 7021 **Rs. 4.80 Rs. 4.80 Rs. 4.80 Rs. 4.80 Rs. 4.80 Rs. 5.80 Rs. 6.50** 

 7043
 7044
 7045
 7046
 7047
 7048
 7049

 Rs. 4.30
 Rs. 4.50
 Rs. 4.75
 Rs. 4.75
 Rs. 4.75
 Rs. 4.75
 Rs. 4.85
 Rs. 5.20