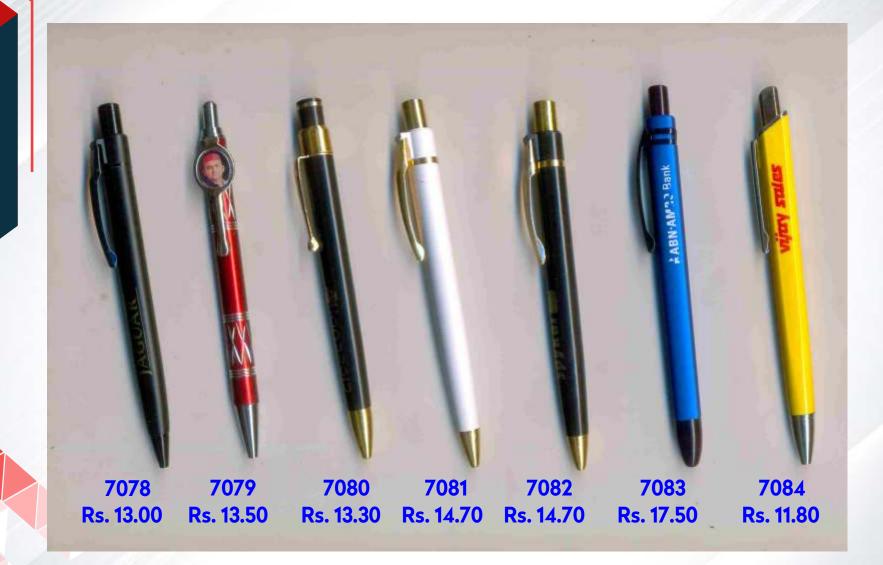

## **PRICE-LIST**

white spark ideas Building Branditude

**Plastic Pen** 

IHUININH B 7071 7074 7075 7076 7077 7072 7073 **Rs. 11.00 Rs. 11.00 Rs. 9.50 Rs. 11.80 Rs. 11.50 Rs. 11.50 Rs. 11.00** 

720172027203720472057206Rs. 23.30Rs. 25.50Rs. 20.00Rs. 25.00Rs. 27.50Rs. 25.50