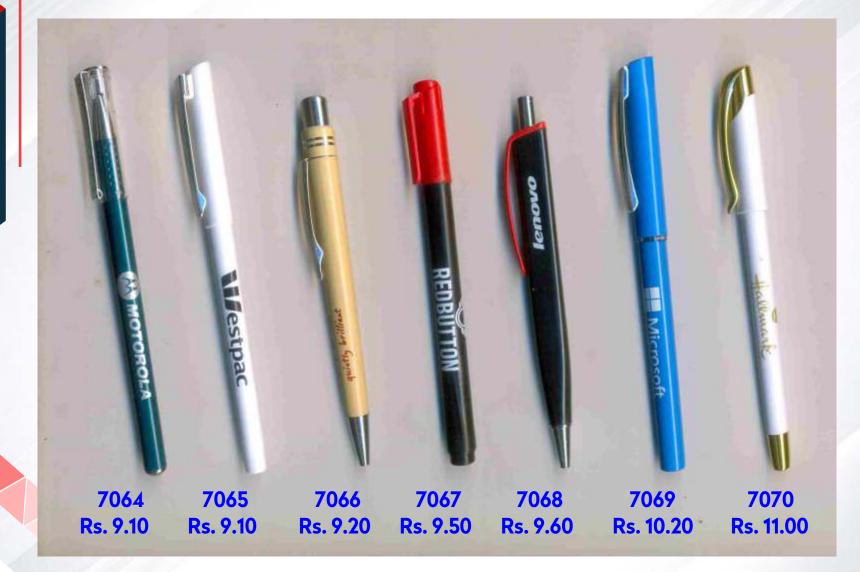

## **PRICE-LIST**

white spark ideas Building Branditude

**Plastic Pen** 

**UBRUND** 20 METRO GARANDARD NICO METR. 7015 7016 7017 7018 7019 7020 7021 **Rs. 4.80 Rs. 4.80 Rs. 4.80 Rs. 4.80 Rs. 4.80 Rs. 5.80 Rs. 6.50** 

 7043
 7044
 7045
 7046
 7047
 7048
 7049

 Rs. 4.30
 Rs. 4.50
 Rs. 4.75
 Rs. 4.75
 Rs. 4.75
 Rs. 4.75
 Rs. 4.85
 Rs. 5.20