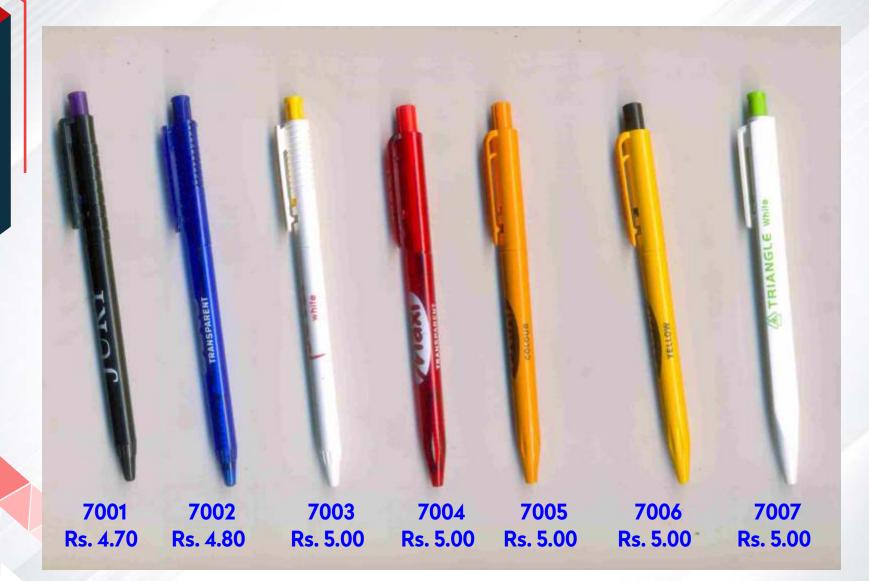

## **PRICE-LIST**

white spark ideas Building Branditude

**Plastic Pen** 

## FOR COMPLETE BUSINESS SOLUTION 2021-2022

## Address :

Shed No.167(B),11th cross, Industrial estate 2nd gate, Hubli - 580 030 M. 99459 00123 E. ankesh@whitesparkideas.com







7008 7009 7010 7011 7012 7013 7014 **Rs. 4.70 Rs. 4.70 Rs. 4.80 Rs. 5.80** Rs. 5.80 **Rs. 5.80 Rs. 4.70** 



**UBRUND** 20 METRO GARANDARD NICO METR. 7015 7016 7017 7018 7019 7020 7021 **Rs. 4.80 Rs. 4.80 Rs. 4.80 Rs. 4.80 Rs. 4.80 Rs. 5.80 Rs. 6.50** 















 7043
 7044
 7045
 7046
 7047
 7048
 7049

 Rs. 4.30
 Rs. 4.50
 Rs. 4.75
 Rs. 4.75
 Rs. 4.75
 Rs. 4.75
 Rs. 4.85
 Rs. 5.20















IHUININH B 7071 7074 7075 7076 7077 7072 7073 **Rs. 11.00 Rs. 11.00 Rs. 9.50 Rs. 11.80 Rs. 11.50 Rs. 11.50 Rs. 11.00** 









720172027203720472057206Rs. 23.30Rs. 25.50Rs. 20.00Rs. 25.00Rs. 27.50Rs. 25.50



## **TERMS & CONDITIONS**

- 1. Printing Charges Extra 0.45 Peisa Per Pcs
- 2. Minimum Order Quantity 3000 pcs. For less then 3000 pcs 250/- will be extra...
- 3. Claim for short