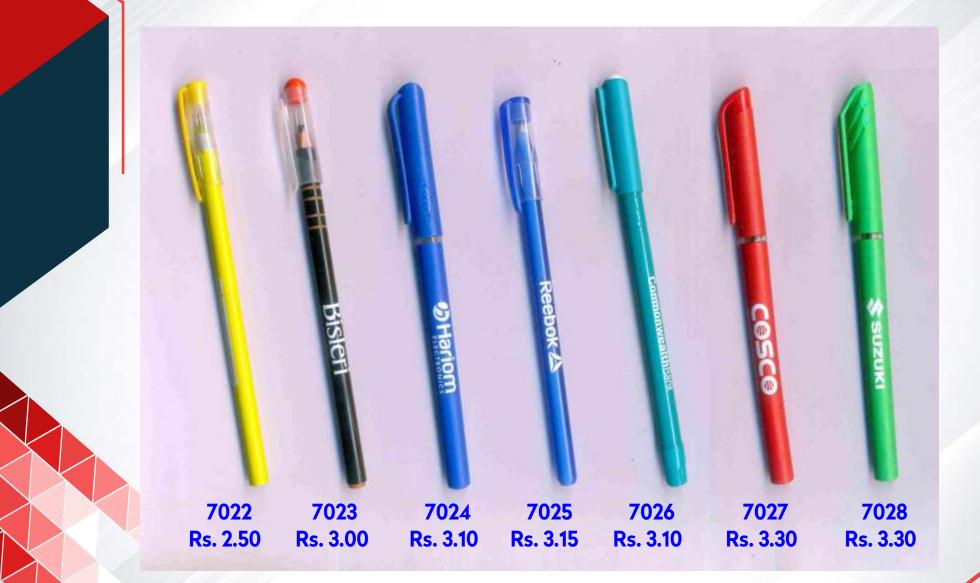

**UBRUND** 20 METRO GARANDARD NICO METR. 7015 7016 7017 7018 7019 7020 7021 **Rs. 4.80 Rs. 4.80 Rs. 4.80 Rs. 4.80 Rs. 4.80 Rs. 5.80 Rs. 6.50** 

 7043
 7044
 7045
 7046
 7047
 7048
 7049

 Rs. 4.30
 Rs. 4.50
 Rs. 4.75
 Rs. 4.75
 Rs. 4.75
 Rs. 4.75
 Rs. 4.85
 Rs. 5.20