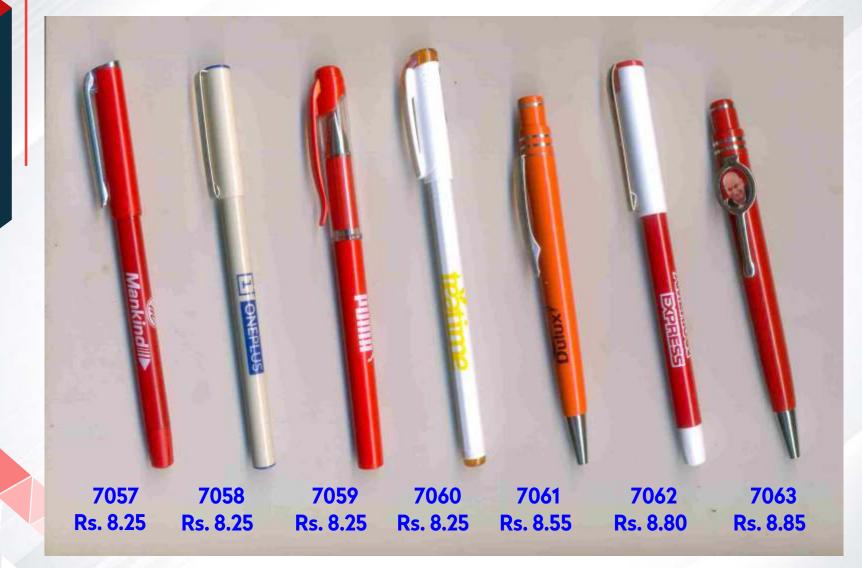

## **PRICE-LIST**

white spark ideas Building Branditude

**Plastic Pen** 

**UBRUND** 20 METRO GARANDARD NICO METR. 7015 7016 7017 7018 7019 7020 7021 **Rs. 4.80 Rs. 4.80 Rs. 4.80 Rs. 4.80 Rs. 4.80 Rs. 5.80 Rs. 6.50** 

 7043
 7044
 7045
 7046
 7047
 7048
 7049

 Rs. 4.30
 Rs. 4.50
 Rs. 4.75
 Rs. 4.75
 Rs. 4.75
 Rs. 4.75
 Rs. 4.85
 Rs. 5.20