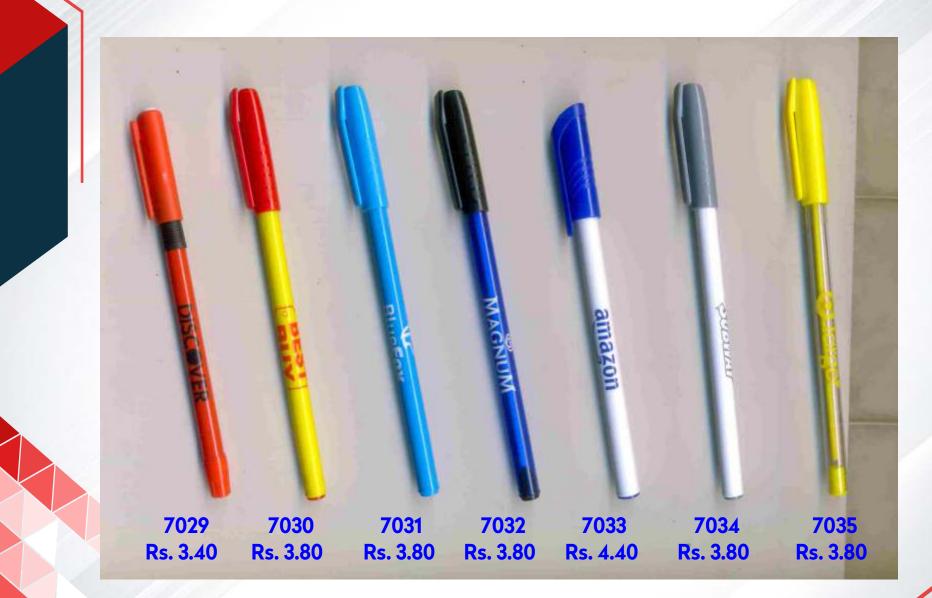

**UBRUND** 20 METRO GARANDARD NICO METR. 7015 7016 7017 7018 7019 7020 7021 **Rs. 4.80 Rs. 4.80 Rs. 4.80 Rs. 4.80 Rs. 4.80 Rs. 5.80 Rs. 6.50** 

 7043
 7044
 7045
 7046
 7047
 7048
 7049

 Rs. 4.30
 Rs. 4.50
 Rs. 4.75
 Rs. 4.75
 Rs. 4.75
 Rs. 4.75
 Rs. 4.85
 Rs. 5.20