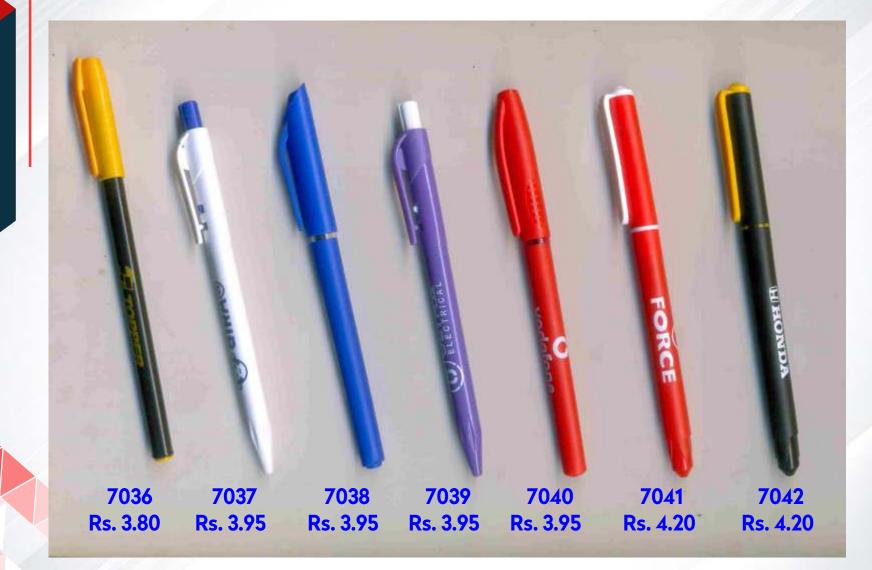

**UBRUND** 20 METRO GARANDARD NICO METR. 7015 7016 7017 7018 7019 7020 7021 **Rs. 4.80 Rs. 4.80 Rs. 4.80 Rs. 4.80 Rs. 4.80 Rs. 5.80 Rs. 6.50** 

 7043
 7044
 7045
 7046
 7047
 7048
 7049

 Rs. 4.30
 Rs. 4.50
 Rs. 4.75
 Rs. 4.75
 Rs. 4.75
 Rs. 4.75
 Rs. 4.85
 Rs. 5.20